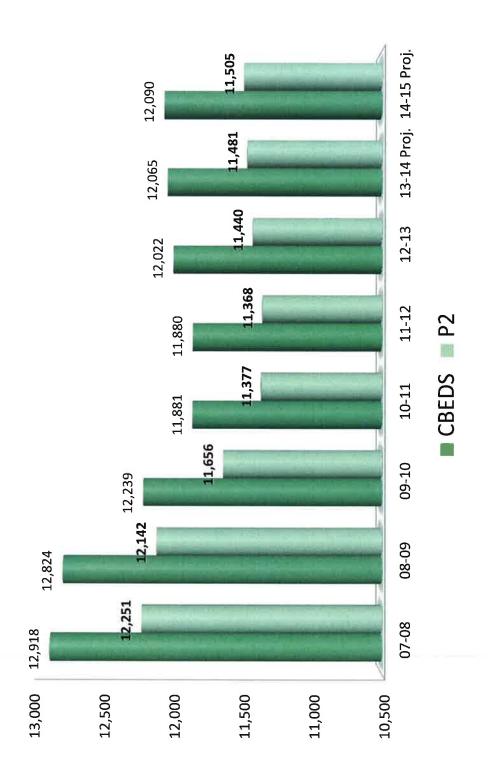

### Chico Unified School District 2012-13 First Interim CBEDS vs. P2 Average Daily Attendance

| MULTI-YEAR PROJECTION                                                          |                                 |                                   |                                     |                                         |                                      |                                     |                                        |                                     |
|--------------------------------------------------------------------------------|---------------------------------|-----------------------------------|-------------------------------------|-----------------------------------------|--------------------------------------|-------------------------------------|----------------------------------------|-------------------------------------|
|                                                                                | 2011-12<br>Unaudited<br>Actuals | 2012-13<br>Revised<br>Budget<br>A | Variance<br>Revised v. 1st Int<br>B | 2012-13<br>First Interim<br>Budget<br>C | Variance<br>First Int. v. 13-14<br>D | 2013-14<br>Projected<br>Budget<br>E | Variance<br>13-14 v. 14-15             | 2014-15<br>Projected<br>Budget<br>G |
| MULTI-YEAR ASSUMPTIONS                                                         |                                 |                                   | 5                                   |                                         | )<br>b                               |                                     | D<br>5                                 |                                     |
| ALL PROJECTIONS FOR RESTRICTED GENERAL FUND AS:<br>REVENUES EQUAL EXPENDITURES | ERAL FUND AS                    | SUME                              |                                     |                                         |                                      |                                     |                                        |                                     |
|                                                                                |                                 |                                   |                                     |                                         | 2013-14<br>Changes                   |                                     | 2014-15<br>Changes                     |                                     |
| REVENUES                                                                       |                                 |                                   |                                     |                                         |                                      |                                     | 0                                      |                                     |
| Revenue Limit Sources                                                          |                                 |                                   |                                     |                                         | SSC Recommended                      |                                     |                                        |                                     |
| COLA<br>Bl Defet                                                               |                                 | ******                            | 3.24%                               |                                         | 0.00%                                |                                     | 2.30%                                  |                                     |
| Projected CBEDS Enrollment                                                     |                                 | CBEDS                             |                                     | *****                                   | 12,065                               |                                     | 12,090                                 |                                     |
| Year Projected P2 ADA                                                          |                                 | ADA                               |                                     |                                         | 11,481                               |                                     | 11,505                                 |                                     |
| Projected Revenue Limit PA ADA                                                 |                                 | ADA                               | = ==                                |                                         | 11,440                               |                                     | 11,505                                 |                                     |
| Change in Yr, to Yr. ADA                                                       |                                 | ADA                               | (124.88)                            |                                         | (40.74)                              |                                     | (24.03)                                |                                     |
| Projected Change to Base RL                                                    |                                 |                                   | 826'699                             |                                         | 217,093                              |                                     | 131,001                                |                                     |
| Trigger Reductions Transportation cut moved to Revenue Limit                   |                                 |                                   | 00                                  |                                         | i                                    |                                     | 0 0                                    |                                     |
| Audit Adjustment Total Additional Revenue I imit Sources                       |                                 |                                   | 0                                   |                                         | 217.052                              |                                     | 1 542 180                              |                                     |
|                                                                                |                                 |                                   |                                     | •                                       | 300,112                              |                                     | 001,47                                 |                                     |
| Federal Revenues Forest Reserve Total Change in Federal Revenues               |                                 |                                   | 0 0                                 |                                         | 0                                    |                                     | 0                                      |                                     |
| Other State Revenues Mandated Block Grant Adjustment                           |                                 |                                   | 216,278                             |                                         | c                                    |                                     | c                                      |                                     |
| Lottery Core Power School                                                      |                                 |                                   | 000                                 |                                         | • ·                                  |                                     | ······································ |                                     |
| Total Change in Other State Revenues                                           |                                 | ********                          | 216,278                             |                                         |                                      |                                     | 0                                      | •                                   |
| Other Local Revenues<br>Tuition                                                |                                 |                                   | 169 674                             |                                         | nes travera                          |                                     | C                                      |                                     |
| Rents & Leases                                                                 |                                 |                                   | 000 02                              |                                         | 0 20                                 |                                     | 0 000                                  |                                     |
| niteres.<br>Adjust Other Local Income<br>Adjust Donations                      |                                 |                                   | (38,693)                            |                                         | 0 0                                  | 0                                   | 0 0                                    |                                     |
| Total Change in Other Local Revenues                                           |                                 |                                   | 200'685                             |                                         | (25,000)                             |                                     | (25,000)                               |                                     |
| TOTAL CHANGE TO REVENUES                                                       |                                 |                                   | 1,087,237                           |                                         | 192,052                              |                                     | 1,517,180                              |                                     |